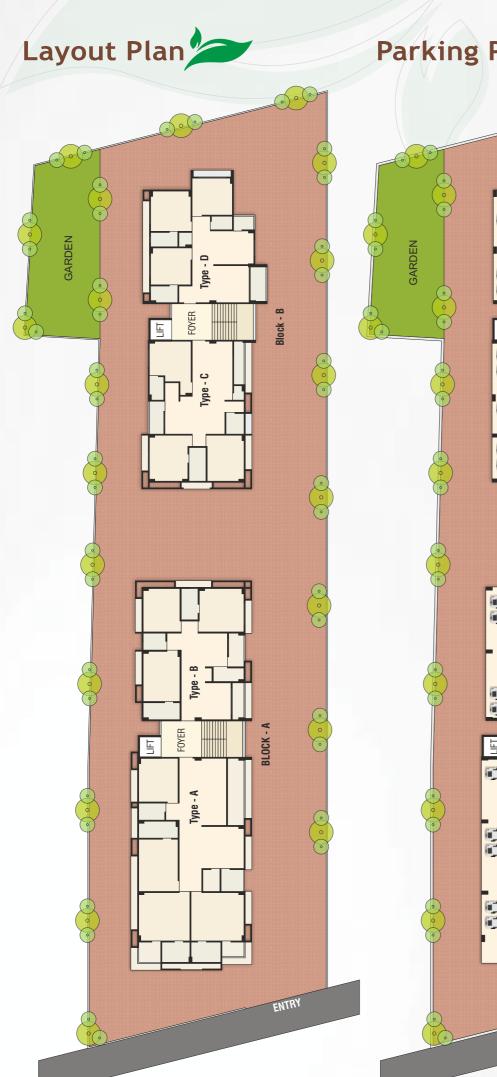

B/H. Vrundavan Trade Center, Near Pramukh Tiara, Kudasan, Dist. Gandhinagar. Himanshu Raval Architects

Jhanvi Consultant Engineer Ahmedabad.





A Home .... Close to



# 3&4 BHK Apartment





Salient Features

- Well Developed Common Plots
- Entrance gate with security cabin
- Decorative Entrance Foyer

- Senior Citizen Sit out
- C.C.T.V. Surveillance
- Tri Mix R.C.C. Road with block Paving
- 24 Hours Water Supply Facility





**Type - A** 4 BHK Plan



Type - B 3 BHK Plan

















Sparsh 32

# **Specifications**

## Structure :

• Earthquake resistance structure of R.C.C. frame Structure with brick masonary wall.

# Walls :

- All Internal walls will be finished with Single mala plaster with wall putty.
- All external walls will be finished with double coat plaster with acrylic paint.

## Doors & Windows :

- Marble door frame with flush door.
- Decorative main door.
- Anodized Aluminum section sliding windows.

# Kitchen :

• Granite platform with S.S sink. Dado on kitchen platform Upto lintel level.

#### Please Note

• Stamp Duty, Registration Charges, Legal documentation charges, G.S.T., GUDA Charges, Maintenance Deposit, GEB charges including cable & substation cost shall be borne by the purchaser / allottee. • Advance maintenance of 18 months. • Any additi