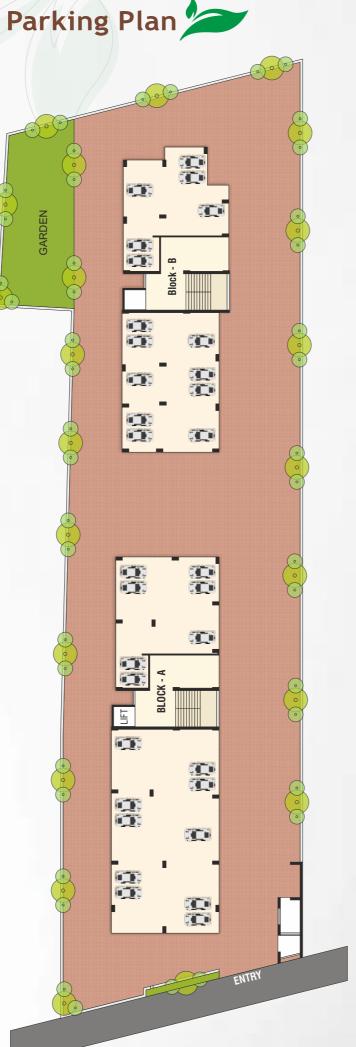

B/H. Vrundavan Trade Center, Near Pramukh Tiara, Kudasan, Dist. Gandhinagar. Himanshu Raval Architects

Jhanvi Consultant Engineer Ahmedabad.





A Home .... Close to



# 3&4 BHK Apartment





Salient Features

- Well Developed Common Plots
- Entrance gate with security cabin
- Decorative Entrance Foyer

- Senior Citizen Sit out
- C.C.T.V. Surveillance
- Tri Mix R.C.C. Road with block Paving
- 24 Hours Water Supply Facility





**Type - A** 4 BHK Plan



Type - B 3 BHK Plan

















Sparsh 32

# **Specifications**

## Structure :

• Earthquake resistance structure of R.C.C. frame Structure with brick masonary wall.

# Walls :

- All Internal walls will be finished with Single mala plaster with wall putty.
- All external walls will be finished with double coat plaster with acrylic paint.

## Doors & Windows :

- Marble door frame with flush door.
- Decorative main door.
- Anodized Aluminum section sliding windows.

# Kitchen :

• Granite platform with S.S sink. Dado on kitchen platform Upto lintel level.

#### Please Note

• Stamp Duty, Registration Charges, Legal documentation charges, G.S.T., GUDA Charges, Maintenance Deposit, GEB charges including cable & substation cost shall be borne by the purchaser / allottee. • Advance maintenance of 18 months. • Any addition