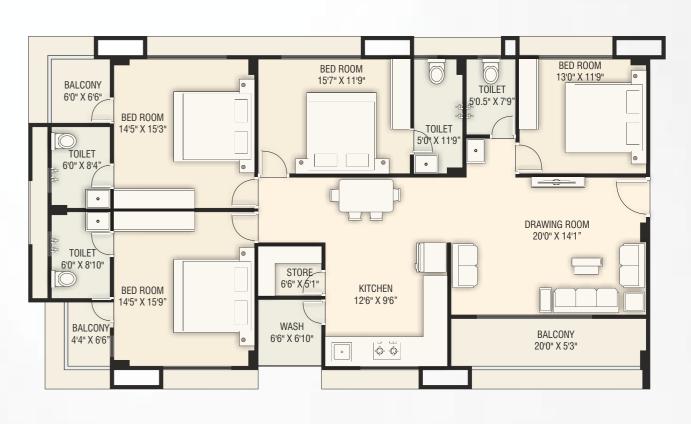

B/H. Vrundavan Trade Center, Near Pramukh Tiara, Kudasan, Dist. Gandhinagar. Himanshu Raval Architects

Jhanvi Consultant Engineer Ahmedabad.





A Home .... Close to



# 3&4 BHK Apartment





Salient Features

- Well Developed Common Plots
- Entrance gate with security cabin
- Decorative Entrance Foyer

- Senior Citizen Sit out
- C.C.T.V. Surveillance
- Tri Mix R.C.C. Road with block Paving
- 24 Hours Water Supply Facility





**Type - A** 4 BHK Plan



Type - B 3 BHK Plan

















Sparsh 32

# **Specifications**

## Structure :

• Earthquake resistance structure of R.C.C. frame Structure with brick masonary wall.

# Walls :

- All Internal walls will be finished with Single mala plaster with wall putty.
- All external walls will be finished with double coat plaster with acrylic paint.

## Doors & Windows :

- Marble door frame with flush door.
- Decorative main door.
- Anodized Aluminum section sliding windows.

# Kitchen :

• Granite platform with S.S sink. Dado on