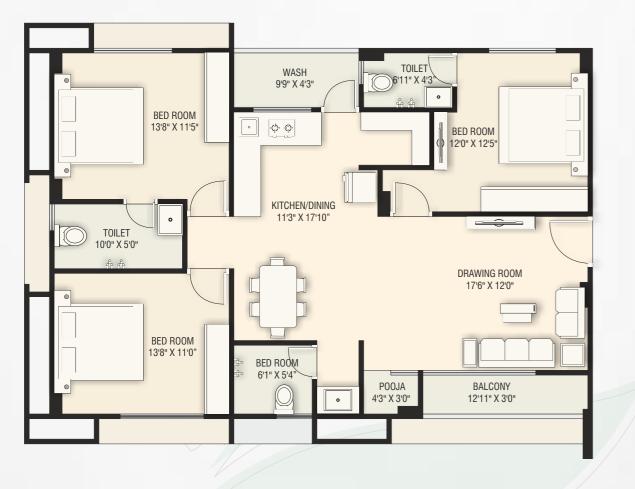

B/H. Vrundavan Trade Center, Near Pramukh Tiara, Kudasan, Dist. Gandhinagar. Himanshu Raval Architects

Jhanvi Consultant Engineer Ahmedabad.





A Home .... Close to



# 3&4 BHK Apartment





Salient Features

- Well Developed Common Plots
- Entrance gate with security cabin
- Decorative Entrance Foyer

- Senior Citizen Sit out
- C.C.T.V. Surveillance
- Tri Mix R.C.C. Road with block Paving
- 24 Hours Water Supply Facility





**Type - A** 4 BHK Plan



Type - B 3 BHK Plan

















Sparsh 32

# **Specifications**

## Structure :

• Earthquake resistance structure of R.C.C. frame Structure with brick masonary wall.

# Walls :

- All Internal walls will be finished with Single mala plaster with wall putty.
- All external walls will be finished with double coat plaster with acrylic paint.

## Doors & Windows :

- Marble door frame with flush door.
- Decorative main door.
- Anodized Aluminum section sliding windows.

# Kitchen :

• Granite platform with S.S sink. Dado on kitchen platform Upto lintel level.

#### Please Note

• Stamp Duty, Registration Charges, Legal documentation charges, G.S.T., GUDA Charges, Maintenance Deposit, GEB charges including cable & substation cost shall be borne by the purchaser / allottee. • Advance maintenance of 18 months. • An