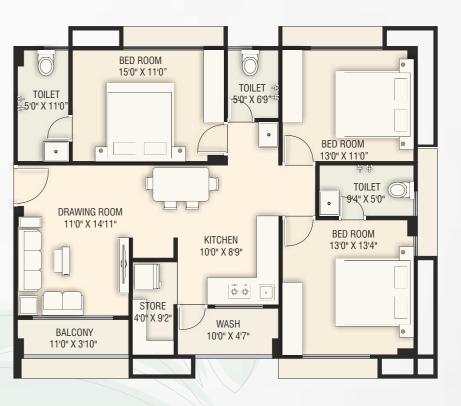

B/H. Vrundavan Trade Center, Near Pramukh Tiara, Kudasan, Dist. Gandhinagar. Himanshu Raval Architects

Jhanvi Consultant Engineer Ahmedabad.





A Home .... Close to



# 3&4 BHK Apartment





Salient Features

- Well Developed Common Plots
- Entrance gate with security cabin
- Decorative Entrance Foyer

- Senior Citizen Sit out
- C.C.T.V. Surveillance
- Tri Mix R.C.C. Road with block Paving
- 24 Hours Water Supply Facility





**Type - A** 4 BHK Plan



Type - B 3 BHK Plan

















Sparsh 32

# **Specifications**

## Structure :

• Earthquake resistance structure of R.C.C. frame Structure with brick masonary wall.

# Walls :

- All Internal walls will be finished with Single mala plaster with wall putty.
- All external walls will be finished with double coat plaster with acrylic paint.

## Doors & Windows :

- Marble door frame with flush door.
- Decorative main door.
- Anodized Aluminum section sliding windows.

# Kitchen :

• Granite platform with S.S sink. Dado on kitchen platform Upto lintel level.

#### Please Note

• Stamp Duty, Registration Charges, Legal documentation charges, G.S.T., GUDA Charges, Maintenance Deposit, GEB charges including cable & substation cost shall be borne by the purchase