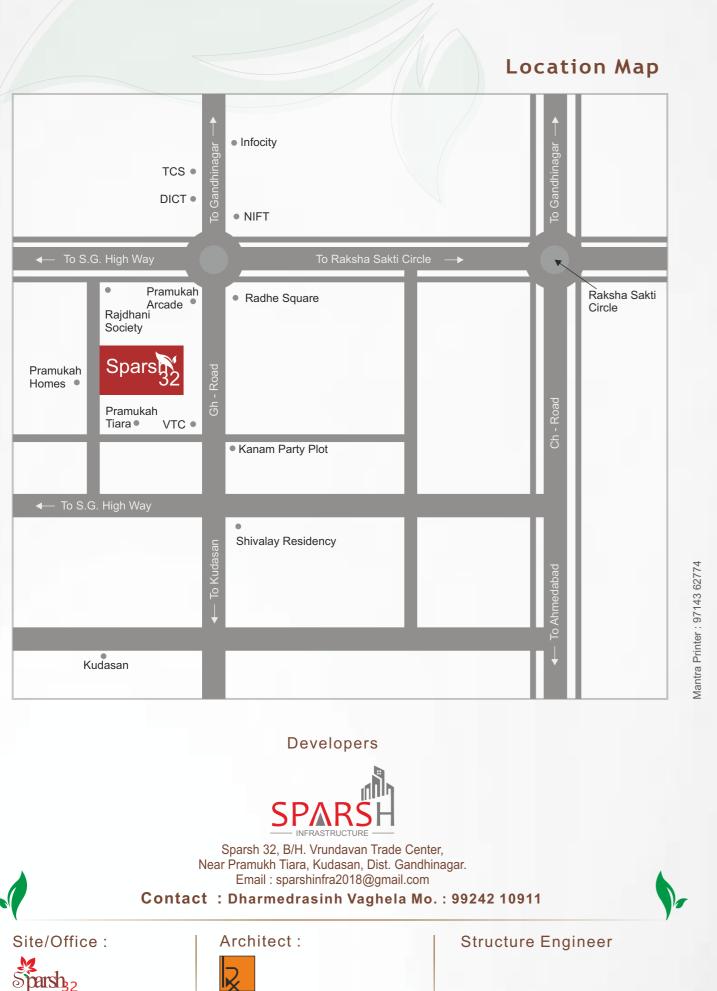

B/H. Vrundavan Trade Center, Near Pramukh Tiara, Kudasan, Dist. Gandhinagar. Himanshu Raval Architects

Jhanvi Consultant Engineer Ahmedabad.





A Home .... Close to



# 3&4 BHK Apartment





Salient Features

- Well Developed Common Plots
- Entrance gate with security cabin
- Decorative Entrance Foyer

- Senior Citizen Sit out
- C.C.T.V. Surveillance
- Tri Mix R.C.C. Road with block Paving
- 24 Hours Water Supply Facility





**Type - A** 4 BHK Plan



Type - B 3 BHK Plan

















Sparsh 32

# **Specifications**

## Structure :

• Earthquake resistance structure of R.C.C. frame Structure with brick masonary wall.

# Walls :

- All Internal walls will be finished with Single mala plaster with wall putty.
- All external walls will be finished with double coat plaster with acr