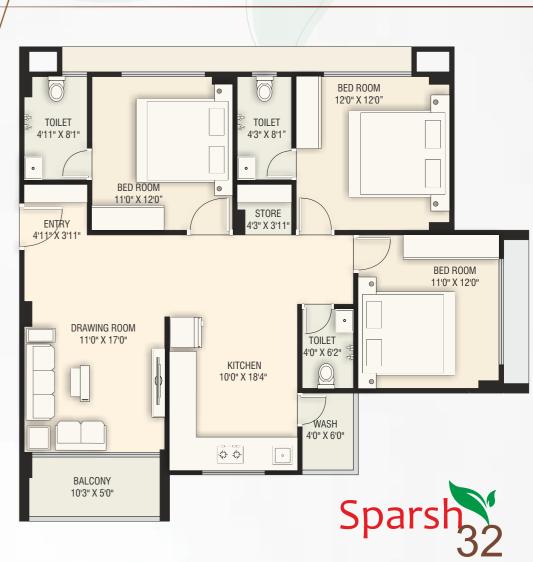

B/H. Vrundavan Trade Center, Near Pramukh Tiara, Kudasan, Dist. Gandhinagar. Himanshu Raval Architects

Jhanvi Consultant Engineer Ahmedabad.





A Home .... Close to



# 3&4 BHK Apartment





Salient Features

- Well Developed Common Plots
- Entrance gate with security cabin
- Decorative Entrance Foyer

- Senior Citizen Sit out
- C.C.T.V. Surveillance
- Tri Mix R.C.C. Road with block Paving
- 24 Hours Water Supply Facility





**Type - A** 4 BHK Plan



Type - B 3 BHK Plan

















Sparsh 32

# **Specifications**

## Structure :

• Earthquake resistance structure of R.C.C. frame Structure with brick masonary wall.

# Walls :

- All Internal walls will be finished with Single mala plaster with wall putty.
- All external walls will be finished with double coat plaster with acrylic paint.

## Doors & Windows :

- Marble door frame with flush door.
- Decorative main door.
- Anodized Aluminum section sliding windows.

# Kitchen :

• Granite platform with S.S sink. Dado on kitchen platform Upto lintel level.

#### Please Note

• Stamp Duty, Registration Charges, Legal documentation charges, G.S.T., GUDA Charges, Maintenance Deposit, GEB charges including cable & substation cost shall be borne by the purchaser / allottee. • Advance maintenance of 18 months. • Any